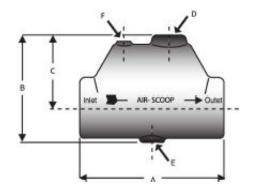

| MODEL<br>NO | SIZE   | A (INCH) | B (INCH) | C (INCH) | D (INCH)   | E (INCH) | F (INCH) | WEIGHT<br>(LBS) |
|-------------|--------|----------|----------|----------|------------|----------|----------|-----------------|
| AS0010T     | 1"     | 6"       | 4"       | 2 1/2"   | -          | 1/2" NPT | 1/8" NPT | 4               |
| AS0125T     | 1 1/4" | 6"       | 4"       | 2 1/2"   | -          | 1/2" NPT | 1/8" NPT | 4               |
| AS0150T     | 1 1/2" | 8"       | 6"       | 4"       | 3/4" NPT   | 1/2" NPT | 1/8" NPT | 7               |
| AS0200T     | 2"     | 8"       | 6"       | 4"       | 1" NPT     | 1/2" NPT | 1/8" NPT | 7               |
| AS0250T     | 2 1/2" | 10"      | 8"       | 5 1/2"   | 1" NPT     | 1/2" NPT | 1/8" NPT | 15              |
| AS0300T     | 3"     | 10"      | 8"       | 5 1/2"   | 1 1/4" NPT | 1/2" NPT | 1/8" NPT | 14              |