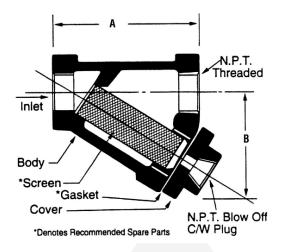

# Y-TYPE THREADED STRAINERS-STAINLESS

### **Dimensional Data**

| MODEL<br>NO | SIZE<br>(IN) | Α     | в      | BLOWOFF<br>NPT | WEIGHT<br>(LBS) |
|-------------|--------------|-------|--------|----------------|-----------------|
| CTY0050-SS  | 1/2          | 3 1/4 | 2 1/2  | 1/4            | 4               |
| CTY0075-SS  | 3/4          | 3 3/4 | 2 3/4  | 1/4            | 5               |
| CTY0100-SS  | 1            | 4 1/4 | 3 3/16 | 1/2            | 6               |
| CTY0125-SS  | 1 1/4        | 5 1/4 | 3 7/8  | 1/2            | 8               |
| CTY1050-SS  | 1 1/2        | 6 1/4 | 4 3/4  | 1/2            | 10              |
| CTY0200-SS  | 2            | 7 5/8 | 6      | 3/4            | 18              |
| CTY0250-SS  | 2 1/2        | 8 3/8 | 7      | 1 1/4          | 25              |
| CTY0300-SS  | 3            | 9 1/2 | 8 1/2  | 1 1/4          | 30              |